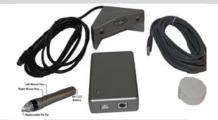

## **Components**

- Receiver and mounting 1 set
- 1 Pen with 6 pen tips
- CD and USB cable