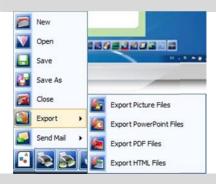

## Slide output

- Print print preview, print part of slide, print current editing file.
- Export to JPEG, PPT, PDF and HTML.
- E-mail the slide as HHT, PD and PPT.