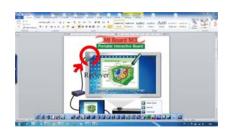

#### Screen recorder

Record VDO from screen as DPB file which is create for MI Board M3, it is very small file.