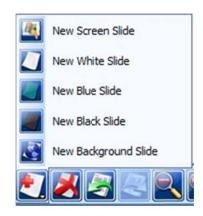

#### Slide

- Create new slide as screen slide, white slide, blue slide and black slide.
- Delete slide/ Preview previous-next slide.
- Zoom in
  - There are 2 zoom in modes: 1. Click on the screen, the screen will be zoomed into 1.25 times with clicking dot as central. 2. Elect and drag the screen, the selected are will be zoomed in to windows size.
- Zoom out
  - O Click the icon zoom out, then click on the screen, the screen will be zoomed out to 0.8 times with clicking dot as central.
- Move screen move current slide.