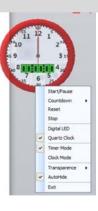

## **Others function**

- Timer/ Clock provide clock and countdown functions. The user can set time, clock transparence and clock format as a digital clock or a quartz clock.
- Switch user Switch among different users. The software provides three levels: Beginning ,Intermediate and Advanced. User can set functions by different requirements and levels.