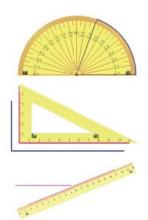

### Drawing and Measurement

- Protractor provide angel measuring function and arc drawing function.
   The protractor can be moved, rotated, zoom out and etc.
- Triangle ruler a tool for measuring angle and drawing straight line. The triangle ruler can be moved, rotated, zoom out and etc.
- Compass a tool for drawing arc. The user can move, rotate the compass and adjust it's radius.
- Ruler A tool for measuring and drawing line. The ruler can be moved, rotated, zoom out and etc.