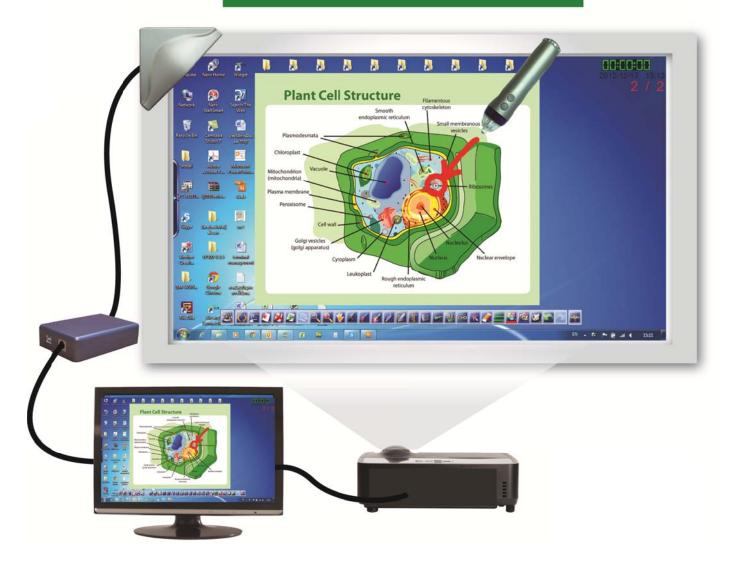

## Portable Interactive Board

- Allow to position the receiver on any places of whiteboard or wall, just make sure sensor face a projected surface. Any surface will become to high quality interactive whiteboard.
- Full-featured MiBoard M3 whiteboard software for creating engaging interactive lessons.
- Export lessons as VDO, PDF, PPT, JPEG, Html. In addition, print and e-mail.
- Suitable for classrooms, training rooms and conference room.
- Lightweight and portable, so you can just put it in your pocket or handbag directly.
- Economic price.

# Portable Interactive Board Reciever