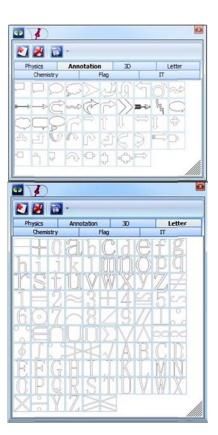

## • Image Library

For more attraction, the software provides image library in 7 categories, e.g., Physics, Chemistry, Flag, IT, 3D, alphabet and annotation.