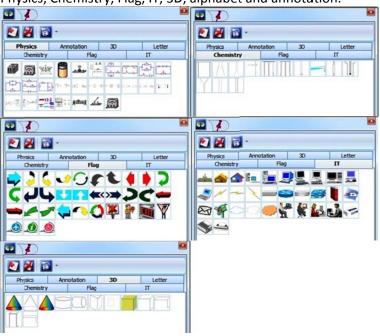

## • Image Library

For more attraction, the software provides image library in 7 categories, e.g., Physics, Chemistry, Flag, IT, 3D, alphabet and annotation.